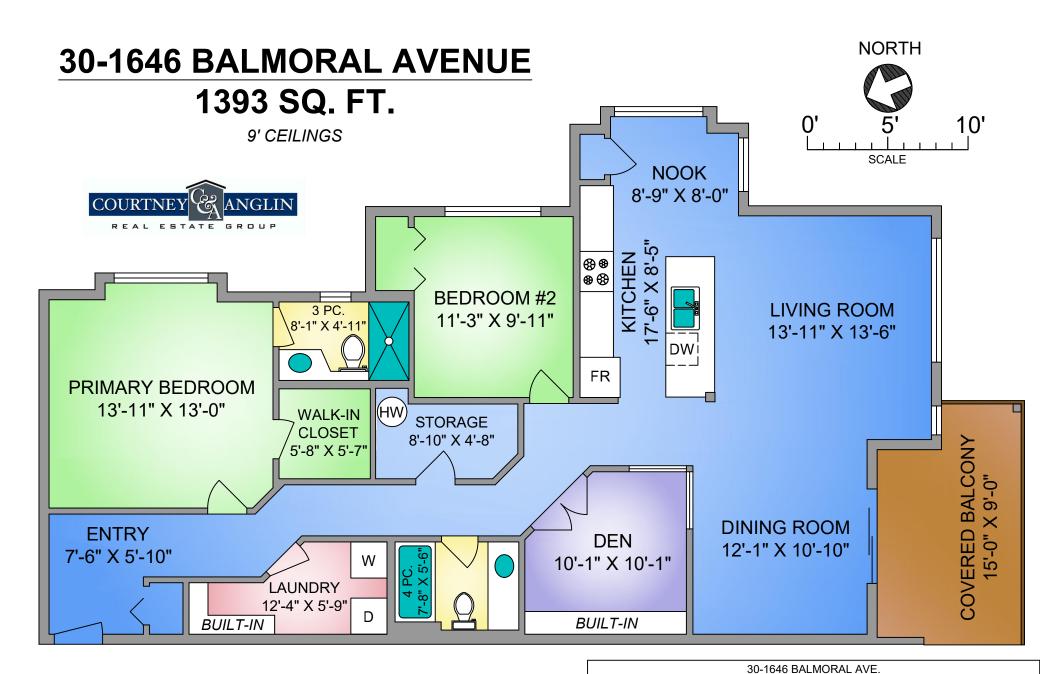

## FROM PRECISION TO PERFECTION

| Prepared by PROPER MEASURE NORTH ISLAND for the exclusive use of COURTNEY & ANGLIN REAL ESTATE GROUP<br>Plans may not be 100% accurate. Buyer must verify any critical measurement.<br>Private resale or modification of floor plans to a third party by any individual or entity other than Proper Measure North Island is strictly prohibited |                |              |
|-------------------------------------------------------------------------------------------------------------------------------------------------------------------------------------------------------------------------------------------------------------------------------------------------------------------------------------------------|----------------|--------------|
| FLOOR                                                                                                                                                                                                                                                                                                                                           | AREA (SQ. FT.) |              |
|                                                                                                                                                                                                                                                                                                                                                 | FINISHED       | DECK / PATIO |
| MAIN                                                                                                                                                                                                                                                                                                                                            | 1393           | 186          |
|                                                                                                                                                                                                                                                                                                                                                 |                |              |

186

1393

TOTAL

SEPT 1, 2022