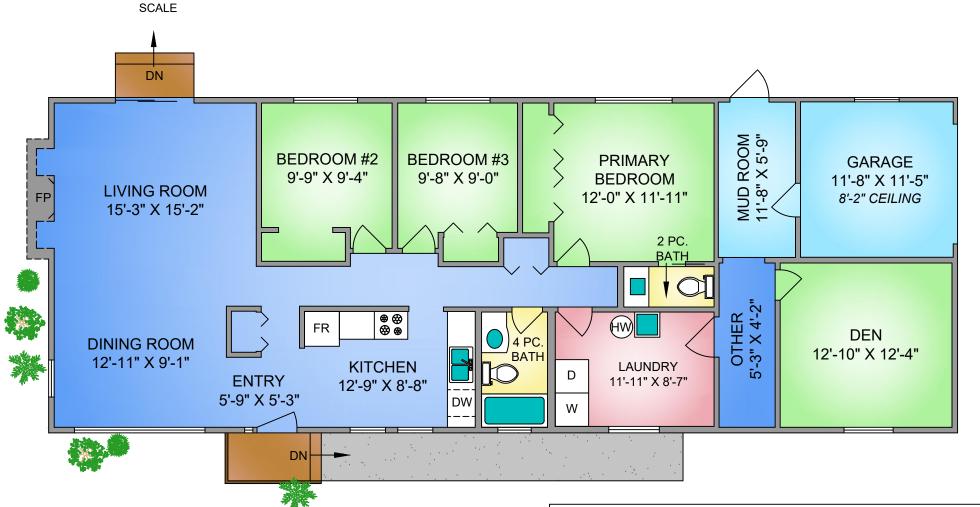

## NORTH 505 BROOKLYN PL.

1570 SQ. FT.

8' CEILINGS (+141 SQ.FT. GARAGE)

Private resale or modification of floor plans to a third party by any individual or entity other than Proper Measure North Island is strictly prohibited

| FLOOR | AREA (SQ. FT.) |        |
|-------|----------------|--------|
|       | FINISHED       | GARAGE |
| MAIN  | 1570           | 141    |
|       |                |        |
| TOTAL | 1570           | 141    |
| · ·   |                |        |

0'

10'

250-465-1487
Proper Measure North Island
NorthIsland@Propermeasure.com